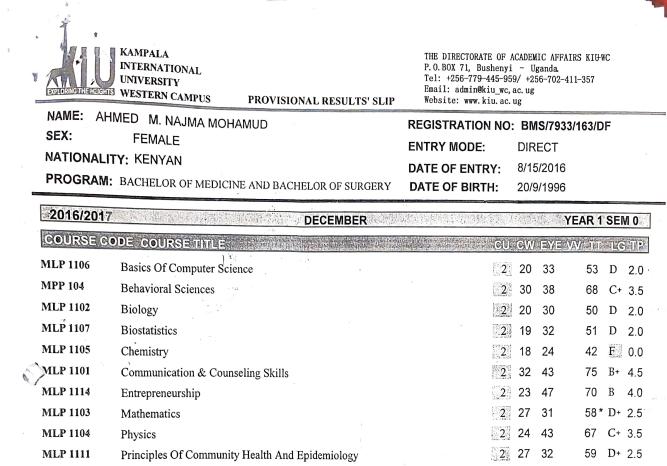

|              | 1-00           | GPA:     | 1.37     |       |
| 2017/20    | 18                                                                                                             | 1957, QL-11254                                                                                                  | unue spola   | S-1/10-11      | CGPA:    | 1.98     | HT_ 4 |

Grading System Credit Unit CU = С 60 - 64.9 80 - 100 A Letter Grade LG = D÷ 55 - 59.9 B∻ 75 - 79.9 Grade Point GP = D в 50 - 54.9 Grade Point Average GPA = 70 -74.9 Cummulative Grade Point Average CGPA = C+ F 65 - 69.9 Less than 50 Retake/Suplementary 50\* =

ACAL OR

MBChB 2.2 Jan 2019

**PRINTED ON** 1/23/2019

SIGNATURE:.....

SIGNATURE:.....

**Director of Acadamic Affairs (DAA)** 

Dean/Director of Faculty/School



| 2016/2017 | MAY-JUNE                                                                           |    | 1997 C | 1254 A. A. C. | TEAR 1 | SEN |         |
|-----------|------------------------------------------------------------------------------------|----|--------|---------------|--------|-----|---------|
| COURSE C  | ODE COURSETITLE                                                                    | CU | GW     | EYE           | W TT   | LC  | श्रम् । |
| BMS 1101  | Human Anatomy I (Histology/Upper And Lower Limbs/Embryology)                       | 4  | 25     | 32            | 57     | D+  | 2.5     |
| BMS 1103  | Introduction To Community & Community Diagnosis (Coberms) I                        | 6  | 29     | 40            | 69     | C+  | 3.5     |
| BMS 1104  | Medical Bioche