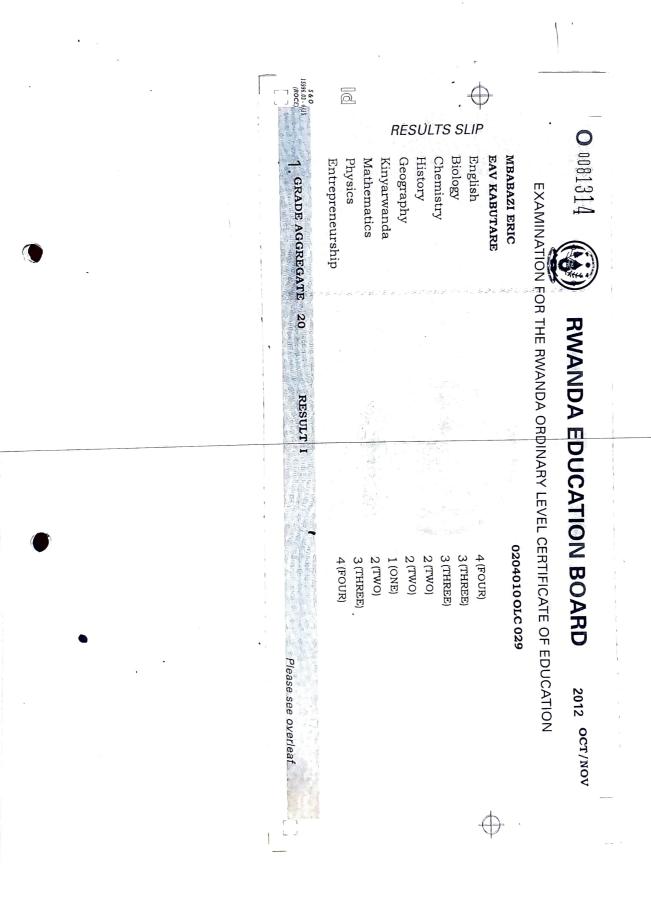

## EQUATING THE RWANDA ORDINARY LEVEL NATIONAL EXAMINATIONS TO UGANDA CERTIFICATE OF EDUCATION (UCE)

MBABAZI ERIC, Index Number 0204010 OLC 029 sat for the Rwanda Ordinary Level National Examinations in the year 2012 at EAV KABUTARE and obtained results which may be equated to Uganda Certificate of Education (UCE) as shown below:

| SUBJECT          | RWANDA GRADES | UCE EQUIVALENT |
|------------------|---------------|----------------|
| ENGLISH LANGUAGE | 4 (FOUR)      | C5             |
| BIOLOGY          | 3 (THREE)     | C4             |
| CHEMISTRY        | 3 (THREE)     | C4             |
| HISTORY          | 2 (TWO)       | C3             |
| GEOGRAPHY        | 2 (TWO)       | C3             |
| MATHEMATICS      | 2 (TWO)       | C3             |
| PHYSICS          | 3 (THREE)     | C4             |
| ENTREPRENEURSHIP | 4 (FOUR)      | C5             |