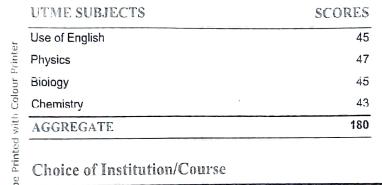

# Unified Tertiary Matriculation Examination (UTME 2022)

Result Slip

Date Printed: Monday, October 17, 2022

#### Candidate Details

NAMES:

Adedoja Adeola Faith

REGISTRATION NUMBER: 202210088637BA

EXAMINATION NUMBER: C29802235

STATE OF ORIGIN

L.G.A.

OGBOMOSHO NORTH

GENDER:

Female

DATE OF BIRTH

AGGREGATE

September 17, 2005

## Choice of Institution/Course

Printed with Colour Printer

1st Choice

Usmanu Danfodiyo University, Sokoto, Sokoto State

Course: Nutrition & Dietetics

Faculty: Agriculture

2nd Choice

Federal University, Birnin-Kebbi, Kebbi State