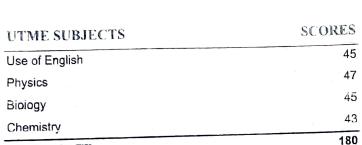

Index No. 2022100888637BA Year of Examination: 2022

| Subjects      | Results/Grade |
|---------------|---------------|
| ENGLISH       | 45            |
| Brology       | 45            |
| CHEMISTRY     | 47            |
| PHYSICS       | 43            |
|               |               |
| Overall Grade | 180           |